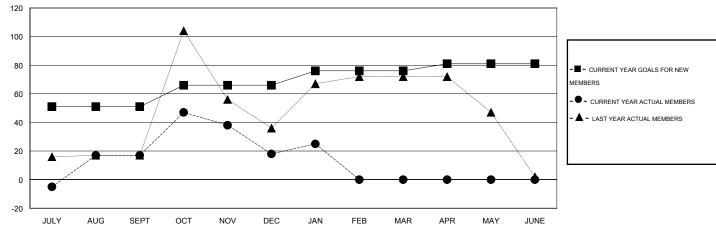

### GOALS AND ACTUAL NEW CLUBS CUMULATIVE

| DROPPED CLUBS: 0  DROPPED MEMBERS |    | 20 CLUBS OF 37 ADDED 1 OR MORE NEW MEMBERS | GENDER DISTRIBU<br>MALE<br>FEMALE | UTION<br>612 (50.75%)<br>594 (49.25%) |    |
|-----------------------------------|----|--------------------------------------------|-----------------------------------|---------------------------------------|----|
| DECEASED                          | 0  | CLICK HERE FOR HEALTH                      | FAMILY UNIT MEMBERS               |                                       | 23 |
| CLUB CANCELLED OTHER              | 56 | ASSESSMENT DATA                            | HEAD OF HOUSEHOLD                 |                                       | 10 |
| TOTAL                             | 56 |                                            | NON-HEAD OF HOUSEHO               | 13                                    |    |